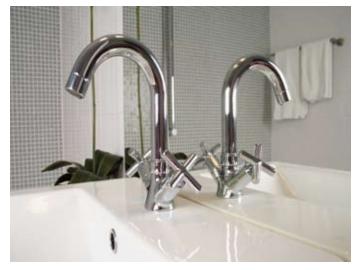

## **KITCHEN**

Semi-vitrified tiled flooring Ceramic tile dado for 2 feet over a granite counter.

Double bowl single drain steel sink with single lever tap.

Vitrified tiled flooring and ceramic dadoing in the utility

## TOILETS

Anti-skid ceramic tiles for flooring Ceramic tiles on walls upto false ceilings