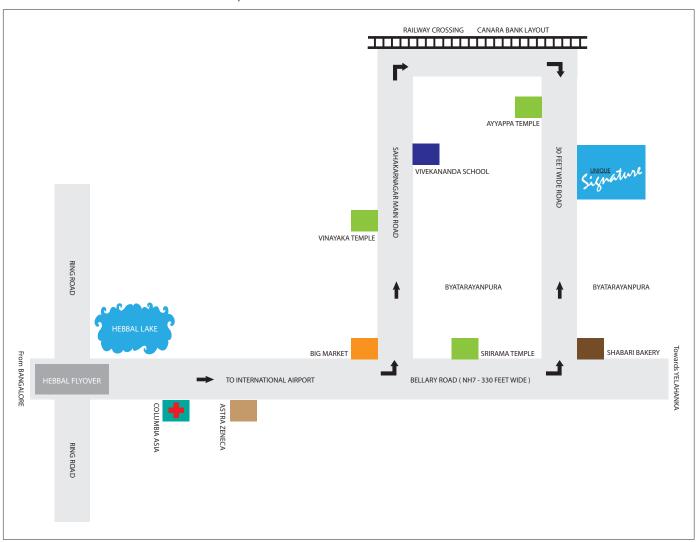

The most important aspect of Unique Signature which makes it an amazing investment and real estate opportunity is the location – NH7 – Bellary Road, Sahakarnagar, Bangalore North. Few other sectors in the whole of India are witnessing the kind of growth that Bangalore North is seeing today. This sleepy part of Bangalore has woken up and is leading the whole of India into the future and yet has retained its old world charm and lush green lung spaces. Sahakarnagar today, is in the fast track of growth not just in terms of development, but also accessibility to quality schools, colleges, malls, hospitals and entertainment spots. It is along the International Airport and has seen a steady increase in real estate prices, demonstrating investor interest from both India and abroad.