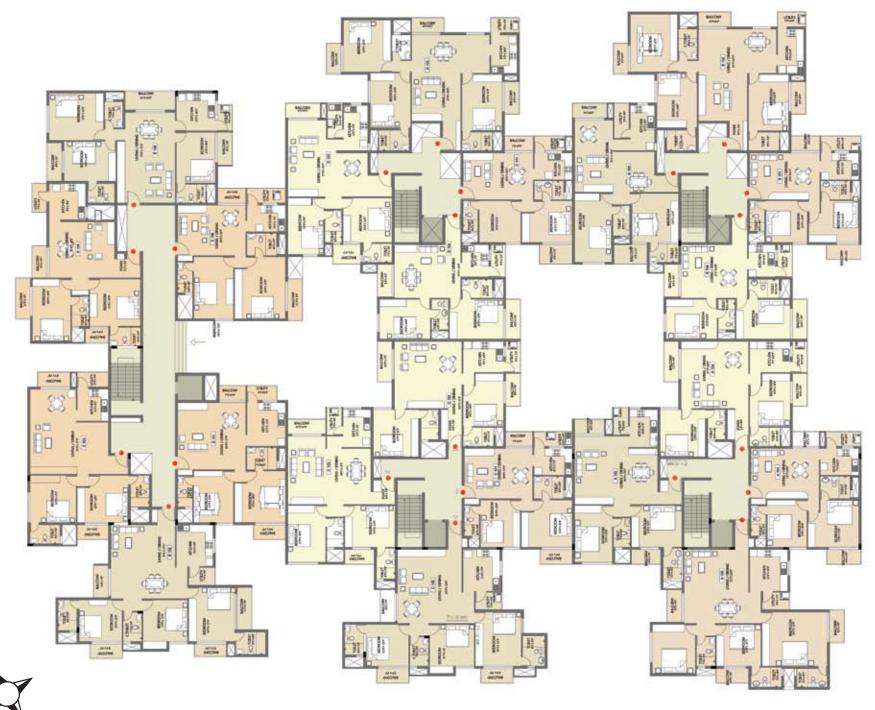

pe

**Badminton Court** 

Intercom Facility





# The final touch.

At Unique Signature we have used top quality materials to build every aspect of your home be it flooring, steel, woodwork, fittings, accessories and right to the paint that colors your walls have gone through a very detailed process to ensure high quality. The classy finish lends your home an elegant look.

#### STRUCTURE

RCC framed structure Cement blocks for all walls.

#### **LOBBY**

Elegant ground floor & upper floor lobby flooring in Granite/Marble Lift cladding in Marble/Granite

#### **EXTERNAL DOORS AND WINDOWS**

UPVC frames and sliding shutters for all external doors

3-track UPVC framed windows with clear glass & provision for mosquito mesh shutters

MS designer grill, enamel painted for all apartments.







TYPICAL FLOOR PLAN

#### **LIFTS**

Lifts of suitable capacity in every block

#### **ELECTRICAL**

All electrical wiring is concealed with PVC insulated copper wires with modular switches

Sufficient power outlets and light points provided for.

Adequate backup power supply provided for individual flats.

TV and Telephone points provided in Living rooms and all Bedrooms ELCB and individual meters will be provided for all apartments.

#### SECURITY SYSTEM

Security at entrances and exits with Intercom facility.

#### **INTERNAL DOORS**

Main Door - 8 feet high opening with pre-moulded flushed shutter and frame in wood, polished on both sides.

Other internal doors, 7 feet high with wooden frames and flush shutters

#### **AMENITIES**

Gymnasium, Health Club, Party Hall, Badminton Court,