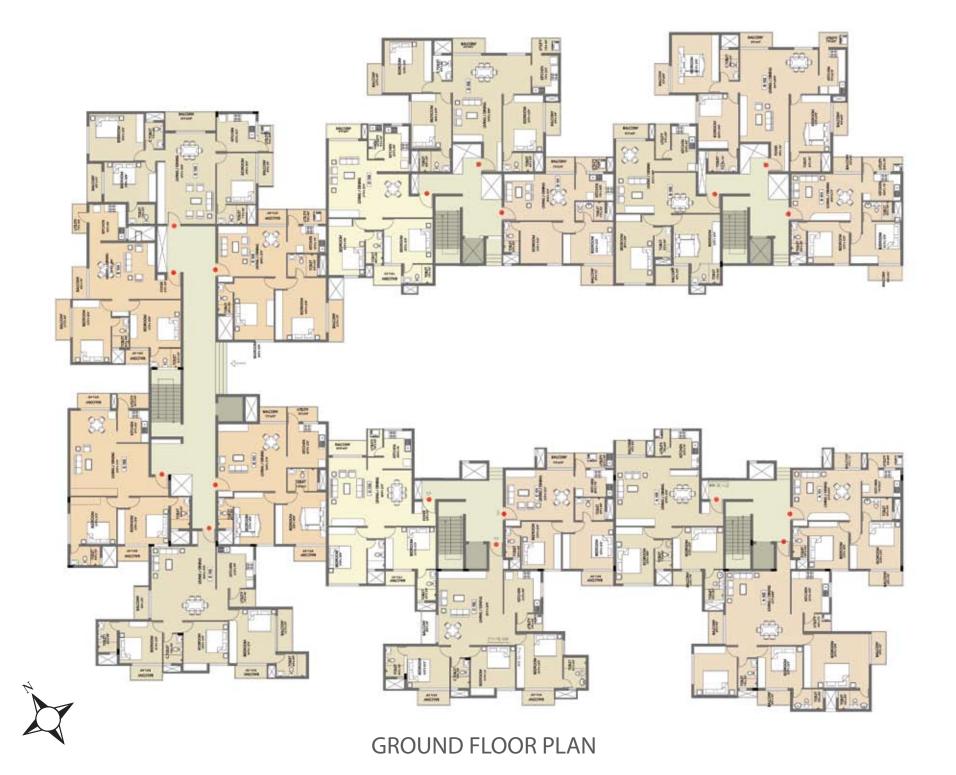

ng in a power cut.

We know you think a healthy mind rests in a healthy body, so we have a swimming pool, well equipped gym, jogging track, sauna, Jacuzzi to make sure you stay in shape.

We know you want to socialize, so we have a clubhouse, party hall and other games where you can make friends with like minded people.

We have ensured that your home is designed according to Vaastu, provides maximum utility to your family, has natural air and light to brighten your day and has quality fittings to match your taste.







SITE PLAN

Metalled Road

To Ballary Road

# **Amenities**

Swimming Pool

Gym

Children's play area

Snooker table

Table tennis

Club house

Party hall

Sauna & Jacuzzi

Backup generator 24 hours

24 hours security

Landscape

**Badminton Court** 

Intercom Facility





# The final touch.

At Unique Signature we have used top quality materials to build every aspect of your home be it flooring, steel, woodwork, fittings, accessories and right to the paint that colors your walls have gone through a very detailed process to ensure high quality. The classy finish lends your home an elegant look.

#### STRUCTURE

RCC framed structure Cement blocks for all walls.

#### **LOBBY**

Elegant ground floor & upper floor lobby flooring in Granite/Marble Lift cladding in Marble/Granite

#### **EXTERNAL DOORS AND WINDOWS**

UPVC frames and sliding shutters for all external doors

3-track UPVC framed windows with clear glass & provision for mosquito mesh shutters

MS designer grill, enamel painted for all apartments.







TYPICAL FLOOR PLAN

#### **LIFTS**

Lifts of