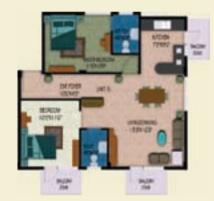

## Floor Plans

Unit - 1 | Area : 1304 Sqft

nit - 2 | Area : 1384 Sqft

Unit - 3 | Area : 1160 Sqft

Unit - 4 | Area : 886 Sqft

Unit - 5 | Area : 1026 Sqft

ind yourself in the midst of urbanization with your every desire just a hop, skip and jump away. UniQue Homes Infrastructure Private Limited., with its proud heritage, brings to you the contemporary smart home - UniQue Florence. Built on Prime residential land, this project houses 12 premium 2 BHK and 8 premium 3BHK apartments that range from 886 Sqft to 1384 Sqft in area. Florence offers a range of apartment choices that would best suit you and your family.