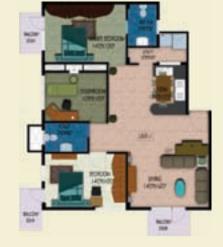

## Floor Plans

Unit - 1 | Area : 1304 Sqft

nit - 2 | Area : 1384 Sqft

Unit - 3 | Area : 1160 Sqft

Unit - 4 | Area : 886 Sqft

Unit - 5 | Area : 1026 Sqft

ind yourself in the midst of urbanization with your every desire just a hop, skip and jump away. UniQue Homes Infrastructure Private Limited., with its proud heritage, brings to you the contemporary smart home - UniQue Florence. Built on Prime residential land, this project houses 12 premium 2 BHK and 8 premium 3BHK apartments that range from 886 Sqft to 1384 Sqft in area. Florence offers a range of apartment choices that would best suit you and your family.

## Typical Floor Plan

Ample space for parking for both 2 & 4 wheelers | Lift access | Intercom facilities | 24 hrs Security