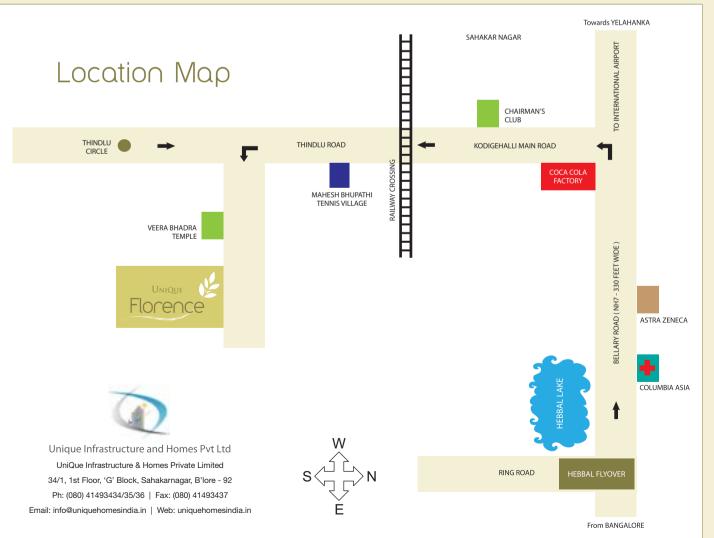

Located after the Hebbal Flyover, just off the International

Airport Road, these homes are just 5 km from Sanjay Nagar, Yeshwanthpur and Malleswaram; the latest among the commercial and retail hubs of Bangalore city. These homes are in the vicinity of major companies like Larson & Turbo, Bharat Electronics Ltd., Coca Cola Factory and many more.

Also in the vicinity are various restaurants, retail outlets, famed educational institutions, round the clock medical help, malls and social infrastructure. These apartments are just 20 minutes drive away from the Bangalore International Airport, few minutes away from the Kodigehalli, Yelahanka and Yeshwanthpur Railway Stations; and with access to all your necessary housing amenities you just cannot live without.