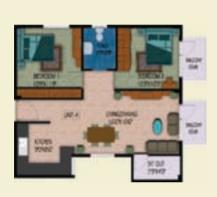

## Floor Plans

Unit - 1 | Area : 1304 Sqft

nit - 2 | Area : 1384 Sqft

Unit - 3 | Area : 1160 Sqft

Unit - 4 | Area : 886 Sqft

Unit - 5 | Area : 1026 Sqft

ind yourself in the midst of urbanization with your every desire just a hop, skip and jump away. UniQue Homes Infrastructure Private Limited., with its proud heritage, brings to you the contemporary smart home - UniQue Florence. Built on Prime residential land, this project houses 12 premium 2 BHK and 8 premium 3BHK apartments that range from 886 Sqft to 1384 Sqft in area. Florence offers a range of apartment choices that would best suit you and your family.