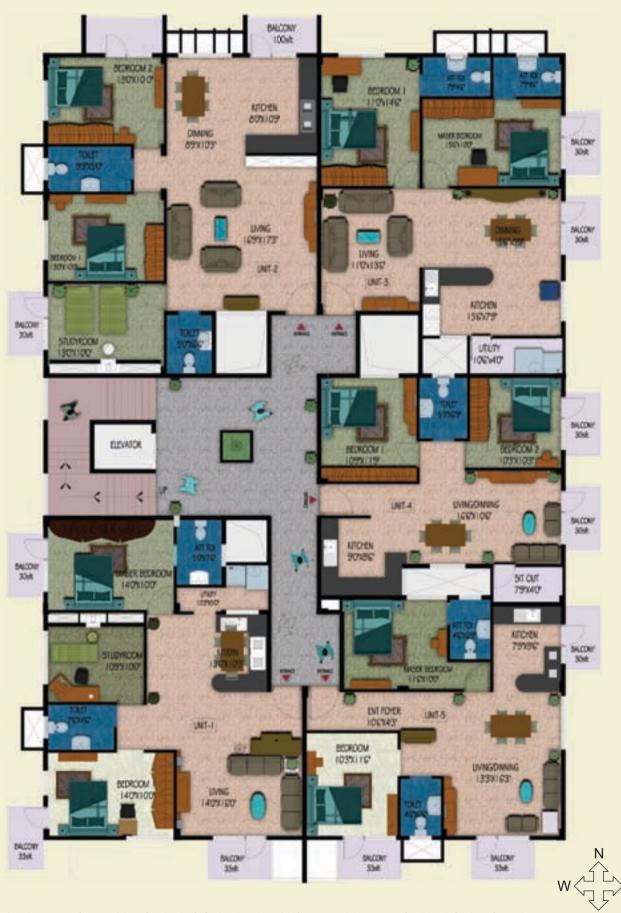

## Floor Plans

Unit - 1 | Area : 1304 Sqft

nit - 2 | Area : 1384 Sqft

Unit - 3 | Area : 1160 Sqft

Unit - 4 | Area : 886 Sqft

Unit - 5 | Area : 1026 Sqft

ind yourself in the midst of urbanization with your every desire just a hop, skip and jump away. UniQue Homes Infrastructure Private Limited., with its proud heritage, brings to you the contemporary smart home - UniQue Florence. Built on Prime residential land, this project houses 12 premium 2 BHK and 8 premium 3BHK apartments that range from 886 Sqft to 1384 Sqft in area. Florence offers a range of apartment choices that would best suit you and your family.

## Typical Floor Plan

Ample space for parking for both 2 & 4 wheelers | Lift access | Intercom facilities | 24 hrs Security