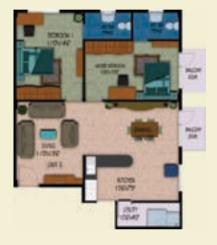

## Floor Plans

Unit - 1 | Area : 1304 Sqft

nit - 2 | Area : 1384 Sqft

Unit - 3 | Area : 1160 Sqft

Unit - 4 | Area : 886 Sqft

Unit - 5 | Area : 1026 Sqft

ind yourself in the midst of urbanization with your every desire just a hop, skip and jump away. UniQue Homes Infrastructure Private Limited., with its proud heritage, brings to you the contemporary smart home - UniQue Florence. Built on Prime residential land, this project houses 12 premium 2 BHK and 8 premium 3BHK apartments that range from 886 Sqft to 1384 Sqft in area. Florence offers a range of apartment choices that would best suit you and your family.