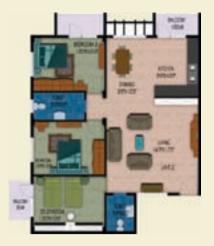

## Floor Plans

Unit - 1 | Area : 1304 Sqft

nit - 2 | Area : 1384 Sqft

Unit - 3 | Area : 1160 Sqft

Unit - 4 | Area : 886 Sqft

Unit - 5 | Area : 1026 Sqft

ind yourself in the midst of urbanization with your every desire just a hop, skip and jump away. UniQue Homes Infrastructure Private Limited., with its proud heritage, brings to you the contemporary smart home - UniQue Florence. Built on Prime residential land, this project houses 12 premium 2 BHK and 8 premium 3BHK apartments that range from 886 Sqft to 1384 Sqft in area. Florence offers a range of apartment choices that would best suit you and your family.