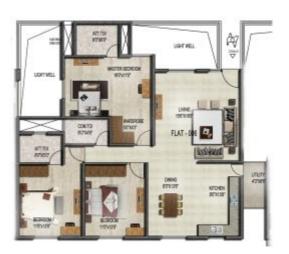

# Typical floor plan - Block B

## Block B

05 005 1105 sqft 2 BHK 105, 205, 305, 405 1105 sqft 2 BHK

01 001 1701 sqft 3 BHK 101, 201, 301, 401 1701 sqft 3 BHK

**04** 004 1266 sqft 2 BHK 104, 204, 304, 404 1266 sqft 2 BHK

02 002 1454 sqft 2 BHK 102, 202, 302, 402 1454 sqft 2 BHK

03 1901 sqft 3 BHK 103, 203, 303, 403 1901 sqft 3 BHK

06, 106 1196 sqft 2 BHK 206, 306, 406 1196 sqft 2 BHK

13 013, 113 1315 sqft 2 BHK 213, 313, 413 1315 sqft 2 BHK

12 012, 112 1496 sqft 3 BHK 212, 312, 412 1496 sqft 3 BHK

008, 108 1236 sqft 2 BHK 208, 308, 408 1236 sqft 2 BHK

11 011, 111 1148 sqft 2 BHK 211, 311, 411 1148 sqft 2 BHK

09 009, 109 1360 sqft 2 BHK 209, 309, 409 1360 sqft 2 BHK

10 010, 110 1651 sqft 2 BHK 210, 310, 410 1651 sqft 2 BHK

14 014, 114 1308 sqft 2 BHK 214, 314, 414 1308 sqft 2 BHK

15 015, 115 1454 sqft 3 BHK 215, 315, 415 1454 sqft 3 BHK

16 016, 116 1332 sqft 2 BHK 216, 316, 416 1332 sqft 2 BHK

17 017, 117 1617 sqft 3 BHK 217, 317, 417 1617 sqft 3 BHK

21 021, 121 1209 sqft 2 BHK 221, 321, 421 1209 sqft 2 BHK

20 020, 120 1169 sqft 2 BHK 220, 320, 420 1169 sqft 2 BHK

19 019, 119 1169 sqft 2 BHK 219, 319, 419 1169 sqft 2 BHK