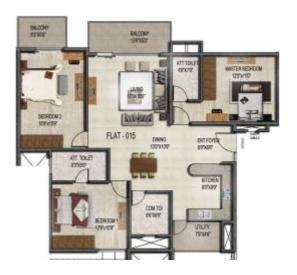

# Typical floor plan - Block B

## Block B

05 005 1105 sqft 2 BHK 105, 205, 305, 405 1105 sqft 2 BHK

01 001 1701 sqft 3 BHK 101, 201, 301, 401 1701 sqft 3 BHK

**04** 004 1266 sqft 2 BHK 104, 204, 304, 404 1266 sqft 2 BHK

02 002 1454 sqft 2 BHK 102, 202, 302, 402 1454 sqft 2 BHK

03 1901 sqft 3 BHK 103, 203, 303, 403 1901 sqft 3 BHK

06, 106 1196 sqft 2 BHK 206, 306, 406 1196 sqft 2 BHK

13 013, 113 1315 sqft 2 BHK 213, 313, 413 1315 sqft 2 BHK

12 012, 112 1496 sqft 3 BHK 212, 312, 412 1496 sqft 3 BHK

008, 108 1236 sqft 2 BHK 208, 308, 408 1236 sqft 2 BHK

11 011, 111 1148 sqft 2 BHK 211, 311, 411 1148 sqft 2 BHK

09 009, 109 1360 sqft 2 BHK 209, 309, 409 1360 sqft 2 BHK

10 010, 110 1651 sqft 2 BHK 210, 310, 410 1651 sqft 2 BHK

14 014, 114 1308 sqft 2 BHK 214, 314, 414 1308 sqft 2 BHK

15 015, 115 1454 sqft 3 BHK 215, 315, 415 1454 sqft 3 BHK

16 016, 116 1332 sqft 2 BHK 216, 316, 416 1332 sqft 2 BHK

17 017, 117 1617 sqft 3 BHK 217, 317, 417 1617 sqft 3 BHK

21 021, 121 1209 sqft 2 BHK 221, 321, 421 1209 sqft 2 BHK

20 020, 120 1169 sqft 2 BHK 220, 320, 420 1169 sqft 2 BHK

19 019, 119 1169 sqft 2 BHK 219, 319, 419 1169 sqft 2 BHK