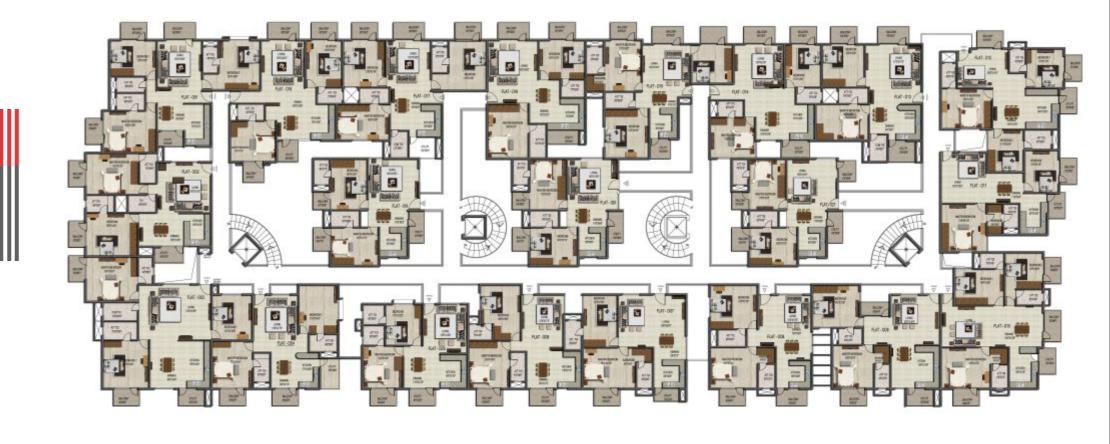

nd abroad.







## Happiness







On the offering are well ventilated apartments, each painstakingly designed to ensure maximum convenience, utility, sunlight and space.

The entire property will be landscaped by landascaping professionals of international standards. All apartments are designed according to Vaastu to ensure that you can provide the best to your family.

Homes at Concord are designed to provide maximum utility to your family, has natural air and light to brighten your day and has quality fittings to match your taste. Add to this the location advantage and Unique Group's long standing heritage of customer satisfaction - Concord really is the home where happiness resides.

## Project views

















# Typical floor plan - Block A



# Typical floor plan - Block B







## Block A





05 1508 sqft 3 BHK 105, 205, 305, 405 1654 sqft 3 BHK



01 1501 sqft 3 BHK 101, 201, 301, 401 1607 sqft. 3 BHK



04 004 1218 sqft 2 BHK 104, 204, 304, 404 1285 sqft 2 BHK



02 002 1584 sqft 3 BHK 102, 202, 302, 402 1896 sqft 3 BHK



03 1642 sqft 3 BHK 103, 203, 303, 403 1735 sqft 3 BHK



06 1582 sqft 3 BHK 106, 206, 306, 406 1681 sqft 3 BHK



11 011 1730 sqft 3 BHK 111, 211, 311, 411 1730 sqft 3 BHK



07 007 1382 sqft 2 BHK 107, 207, 307, 407 1382 sqft 2 BHK



010 1531 sqft 3 BHK 110, 210, 310, 410 1531 sqft 3 BHK



08 1562 sqft 3 BHK 108, 208, 308, 408 1562 sqft 3 BHK



09 1303 sqft 2 BHK 109, 209, 309, 409 1303 sqft 2 BHK









12 012 1832 sqft 3 BHK 112, 212, 312, 412 1832 sqft 3 BHK



17 017 1168 sqft 2 BHK 117, 217, 317, 417 1301 sqft 2 BHK



13 01