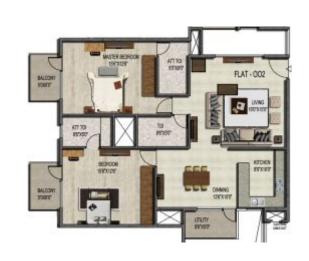

# Typical floor plan - Block B

## Block B

05 005 1105 sqft 2 BHK 105, 205, 305, 405 1105 sqft 2 BHK

01 001 1701 sqft 3 BHK 101, 201, 301, 401 1701 sqft 3 BHK

**04** 004 1266 sqft 2 BHK 104, 204, 304, 404 1266 sqft 2 BHK

02 002 1454 sqft 2 BHK 102, 202, 302, 402 1454 sqft 2 BHK