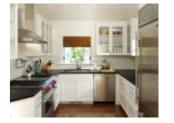

#### KITCHEN

Semi-vitried tiled flooring Ceramic tile dado for 2 feet over a granite counter.

Double bowl single drain steel sink with single lever tap.

Vitried tiled flooring and ceramic dadoing in the utility