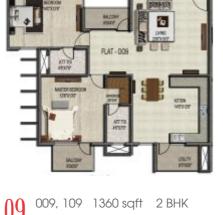

008, 108 1236 sqft 2 BHK 208, 308, 408 1236 sqft 2 BHK

11 011, 111 1148 sqft 2 BHK 211, 311, 411 1148 sqft 2 BHK

09 009, 109 1360 sqft 2 BHK 209, 309, 409 1360 sqft 2 BHK

10 010, 110 1651 sqft 2 BHK 210, 310, 410 1651 sqft 2 BHK