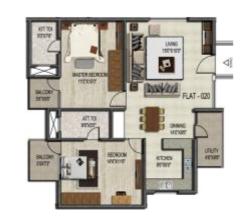

# Typical floor plan - Block B

21 021, 121 1209 sqft 2 BHK 221, 321, 421 1209 sqft 2 BHK

20 020, 120 1169 sqft 2 BHK 220, 320, 420 1169 sqft 2 BHK

19 019, 119 1169 sqft 2 BHK 219, 319, 419 1169 sqft 2 BHK