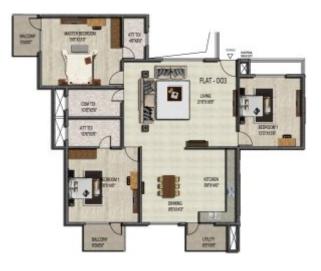

# Typical floor plan - Block B

## Block B

05 005 1105 sqft 2 BHK 105, 205, 305, 405 1105 sqft 2 BHK

01 001 1701 sqft 3 BHK 101, 201, 301, 401 1701 sqft 3 BHK

**04** 004 1266 sqft 2 BHK 104, 204, 304, 404 1266 sqft 2 BHK

02 002 1454 sqft 2 BHK 102, 202, 302, 402 1454 sqft 2 BHK