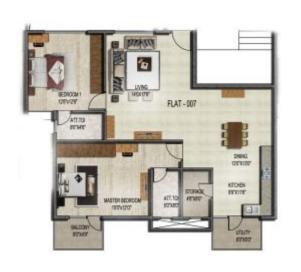

03 1642 sqft 3 BHK 103, 203, 303, 403 1735 sqft 3 BHK

06 1582 sqft 3 BHK 106, 206, 306, 406 1681 sqft 3 BHK

11 011 1730 sqft 3 BHK 111, 211, 311, 411 1730 sqft 3 BHK

07 007 1382 sqft 2 BHK 107, 207, 307, 407 1382 sqft 2 BHK