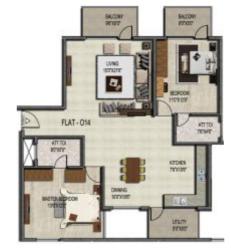

14 014, 114 1308 sqft 2 BHK 214, 314, 414 1308 sqft 2 BHK

15 015, 115 1454 sqft 3 BHK 215, 315, 415 1454 sqft 3 BHK

16 016, 116 1332 sqft 2 BHK 216, 316, 416 1332 sqft 2 BHK

17 017, 117 1617 sqft 3 BHK 217, 317, 417 1617 sqft 3 BHK