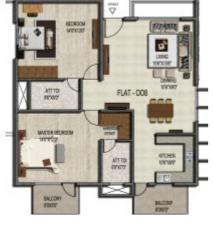

1168 sqft 2 BHK 117, 217, 317, 417 1301 sqft 2 BHK



13 013 1329 sqft 2 BHK 113, 213, 313, 413 1329 sqft 2 BHK



16 016 1335 sqft 2 BHK 116, 216, 316, 416 1454 sqft 2 BHK



14 014 1659 sqft 3 BHK 114, 214, 314, 414 1659 sqft 3 BHK



15 015 1537 sqft 3 BHK 115, 215, 315, 415 1537 sqft 3 BHK

## Block B



05 005 1105 sqft 2 BHK 105, 205, 305, 405 1105 sqft 2 BHK



01 001 1701 sqft 3 BHK 101, 201, 301, 401 1701 sqft 3 BHK



**04** 004 1266 sqft 2 BHK 104, 204, 304, 404 1266 sqft 2 BHK



02 002 1454 sqft 2 BHK 102, 202, 302, 402 1454 sqft 2 BHK



03 1901 sqft 3 BHK 103, 203, 303, 403 1901 sqft 3 BHK









06, 106 1196 sqft 2 BHK 206, 306, 406 1196 sqft 2 BHK





13 013, 113 1315 sqft 2 BHK 213, 313, 413 1315 sqft 2 BHK



12 012, 112 1496 sqft 3 BHK 212, 312, 412 1496 sqft 3 BHK



008, 108 1236 sqft 2 BHK 208, 308, 408 1236 sqft 2 BHK

11 011, 111 1148 sqft 2 BHK 211, 311, 411 1148 sqft 2 BHK



09 009, 109 1360 sqft 2 BHK 209, 309, 409 1360 sqft 2 BHK



10 010, 110 1651 sqft 2 BHK 210, 310, 410 1651 sqft 2 BHK



14 014, 114 1308 sqft 2 BHK 214, 314, 414 1308 sqft 2 BHK



15 015, 115 1454 sqft 3 BHK 215, 315, 415 1454 sqft 3 BHK



16 016, 116 1332 sqft 2 BHK 216, 316, 416 1332 sqft 2 BHK



17 017, 117 1617 sqft 3 BHK 217, 317, 417 1617 sqft 3 BHK



21 021, 121 1209 sqft 2 BHK 221, 321, 421 1209 sqft 2 BHK



20 020, 120 1169 sqft 2 BHK 220, 320, 420 1169 sqft 2 BHK



19 019, 119 1169 sqft 2 BHK 219, 319, 419 1169 sqft 2 BHK











### Unique Features

At Unique Concord we have used top quality materials to build every aspect of your home be it flooring,