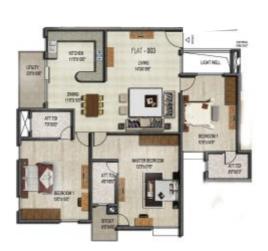

# Typical floor plan - Block A

## Block A

05 1508 sqft 3 BHK 105, 205, 305, 405 1654 sqft 3 BHK

01 1501 sqft 3 BHK 101, 201, 301, 401 1607 sqft. 3 BHK

04 004 1218 sqft 2 BHK 104, 204, 304, 404 1285 sqft 2 BHK

02 002 1584 sqft 3 BHK 102, 202, 302, 402 1896 sqft 3 BHK

03 1642 sqft 3 BHK 103, 203, 303, 403 1735 sqft 3 BHK

06 1582 sqft 3 BHK 106, 206, 306, 406 1681 sqft 3 BHK

11 011 1730 sqft 3 BHK 111, 211, 311, 411 1730 sqft 3 BHK

07 007 1382 sqft 2 BHK 107, 207, 307, 407 1382 sqft 2 BHK

010 1531 sqft 3 BHK 110, 210, 310, 410 1531 sqft 3 BHK

08 1562 sqft 3 BHK 108, 208, 308, 408 1562 sqft 3 BHK

09 1303 sqft 2 BHK 109, 209, 309, 409 1303 sqft 2 BHK

12 012 1832 sqft 3 BHK 112, 212, 312, 412 1832 sqft 3 BHK

17 017 1168 sqft 2 BHK 117, 217, 317, 417 1301 sqft 2 BHK

13 013 1329 sqft 2 BHK 113, 213, 313, 413 1329 sqft 2 BHK

16 016 1335 sqft 2 BHK 116, 216, 316, 416 1454 sqft 2 BHK

14 014 1659 sqft 3 BHK 114, 214, 314, 414 1659 sqft 3 BHK

15 015 1537 sqft 3 BHK 115, 215, 315, 415 1537 sqft 3 BHK