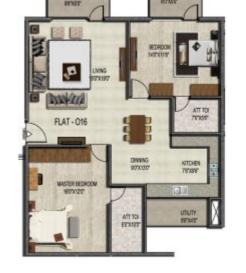

# Typical floor plan - Block A

## Block A

05 1508 sqft 3 BHK 105, 205, 305, 405 1654 sqft 3 BHK

01 1501 sqft 3 BHK 101, 201, 301, 401 1607 sqft. 3 BHK

04 004 1218 sqft 2 BHK 104, 204, 304, 404 1285 sqft 2 BHK

02 002 1584 sqft 3 BHK 102, 202, 302, 402 1896 sqft 3 BHK

03 1642 sqft 3 BHK 103, 203, 303, 403 1735 sqft 3 BHK

06 1582 sqft 3 BHK 106, 206, 306, 406 1681 sqft 3 BHK

11 011 1730 sqft 3 BHK 111, 211, 311, 411 1730 sqft 3 BHK

07 007 1382 sqft 2 BHK 107, 207, 307, 407 1382 sqft 2 BHK

010 1531 sqft 3 BHK 110, 210, 310, 410 1531 sqft 3 BHK

08 1562 sqft 3 BHK 108, 208, 308, 408 1562 sqft 3 BHK

09 1303 sqft 2 BHK 109, 209, 309, 409 1303 sqft 2 BHK

12 012 1832 sqft 3 BHK 112, 212, 312, 412 1832 sqft 3 BHK

17 017 1168 sqft 2 BHK 117, 217, 317, 417 1301 sqft 2 BHK

13 013 1329 sqft 2 BHK 113, 213, 313, 413 1329 sqft 2 BHK

16 016 1335 sqft 2 BHK 116, 216, 316, 416 1454 sqft 2 BHK

14 014 1659 sqft 3 BHK 114, 214, 314, 414 1659 sqft 3 BHK

15 015 1537 sqft 3 BHK 115, 215, 315, 415 1537 sqft 3 BHK