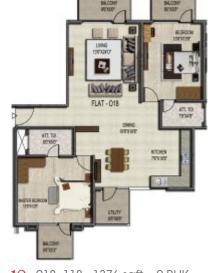

# Typical floor plan - Block B

## Block B

05 005 1105 sqft 2 BHK 105, 205, 305, 405 1105 sqft 2 BHK

01 001 1701 sqft 3 BHK 101, 201, 301, 401 1701 sqft 3 BHK

**04** 004 1266 sqft 2 BHK 104, 204, 304, 404 1266 sqft 2 BHK

02 002 1454 sqft 2 BHK 102, 202, 302, 402 1454 sqft 2 BHK

03 1901 sqft 3 BHK 103, 203, 303, 403 1901 sqft 3 BHK

06, 106 1196 sqft 2 BHK 206, 306, 406 1196 sqft 2 BHK

13 013, 113 1315 sqft 2 BHK 213, 313, 413 1315 sqft 2 BHK

12 012, 112 1496 sqft 3 BHK 212, 312, 412 1496 sqft 3 BHK

008, 108 1236 sqft 2 BHK 208, 308, 408 1236 sqft 2 BHK

11 011, 111 1148 sqft 2 BHK 211, 311, 411 1148 sqft 2 BHK

09 009, 109 1360 sqft 2 BHK 209, 309, 409 1360 sqft 2 BHK

10 010, 110 1651 sqft 2 BHK 210, 310, 410 1651 sqft 2 BHK

14 014, 114 1308 sqft 2 BHK 214, 314, 414 1308 sqft 2 BHK

15 015, 115 1454 sqft 3 BHK 215, 315, 415 1454 sqft 3 BHK

16 016, 116 1332 sqft 2 BHK 216, 316, 416 1332 sqft 2 BHK

17 017, 117 1617 sqft 3 BHK 217, 317, 417 1617 sqft 3 BHK

21 021, 121 1209 sqft 2 BHK 221, 321, 421 1209 sqft 2 BHK

20 020, 120 1169 sqft 2 BHK 220, 320, 420 1169 sqft 2 BHK

19 019, 119 1169 sqft 2 BHK 219, 319, 419 1169 sqft 2 BHK