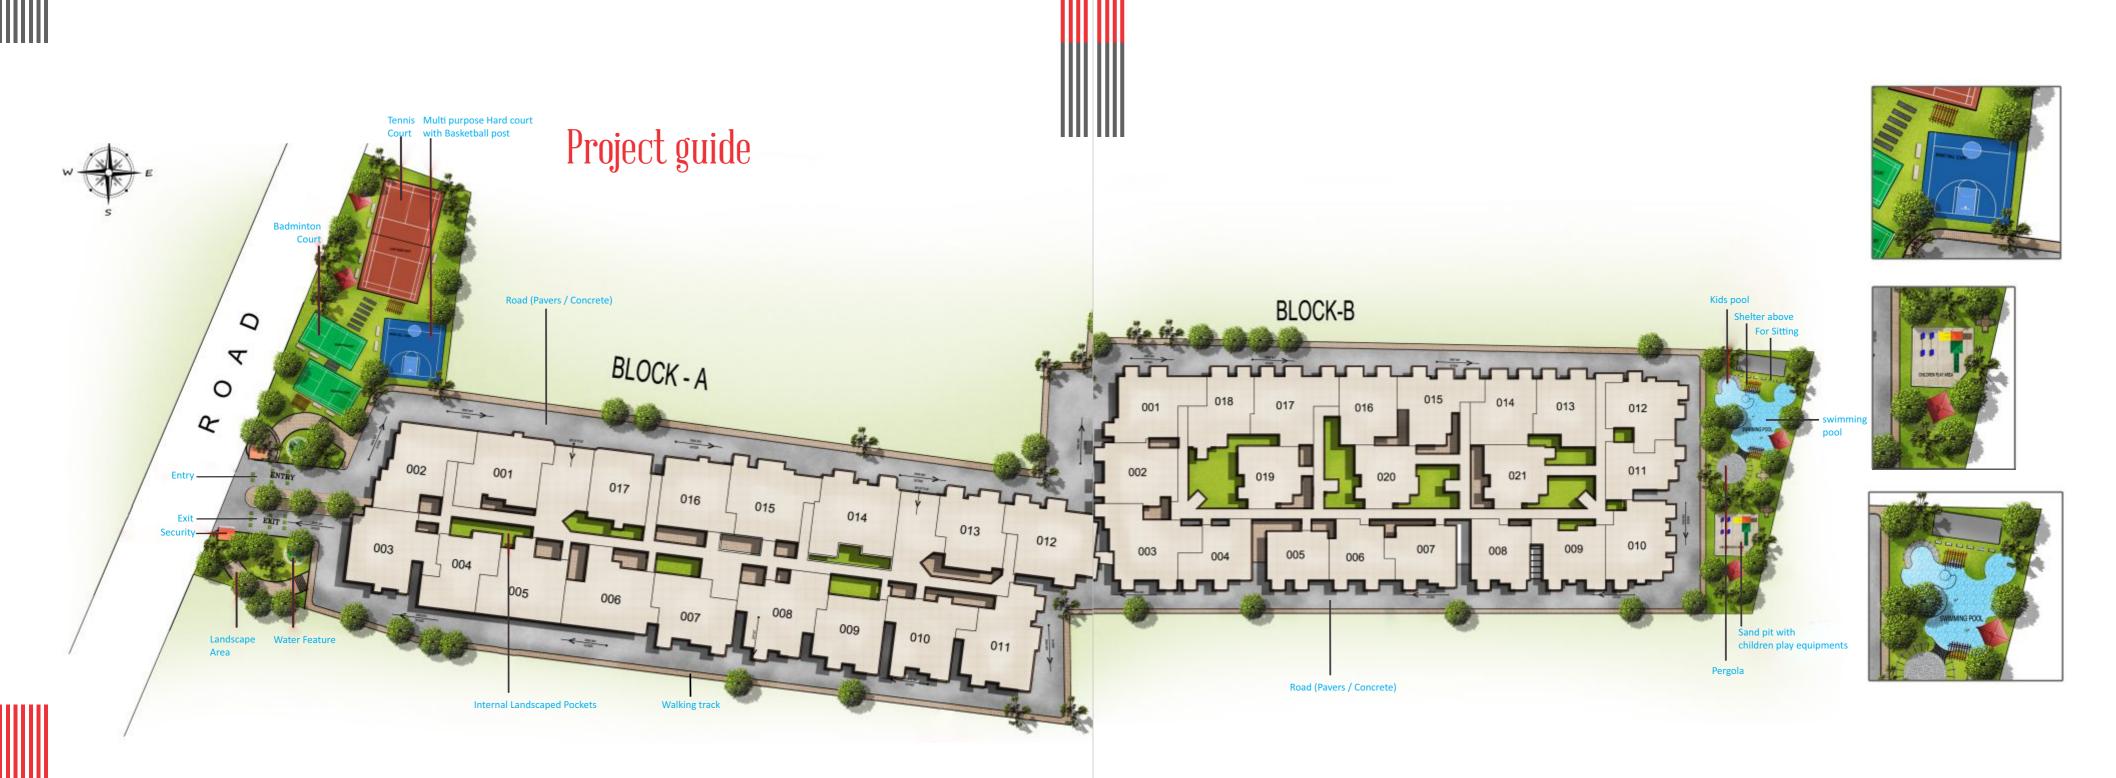

### Amenities

Unique Concord offers all the amenities for a healthy, peaceful and luxurious lifestyle. There's a fun filled children's area for your kids to play. For the fitness conscious, there is an international quality well equipped gym where you can sweat it out. Other amenities include a recreation hall where you can throw parties for your near and dear ones, and a clubhouse with loads of activities. Indeed, you and your family can live the life of your dreams in your dream house.

Health club & Gym

Badminton Court

Intercom Facility

- Swimming Pool
- Sauna & Jacuzzi
- Squash court

Intercom Facility

Rain water harvesting

• STP (Sewage Treatment Plant)

Club house

Tennis court

Table tennis

Party hall

24 hours security

24 hours generator back up

Unique Concord has been designed keeping in mind little things which make a big difference. These are the things which can convert a house into a home. For starters we know that your family is the most important asset you own. So we ensure 24 hour security to keep you and your family safe. We know you want your kids to do well in school, so well ensure that there's 24 hour power backup so that your child can learn computers when the entire neighbourhood is reeling in a power cut. We know you think a healthy mind rests in a healthy body, so we have a swimming pool, well equipped gym, jogging track, sauna, Jacuzzi to make sure you stay in shape. We know you want to socialize, so we have a clubhouse, party hall and other games where you can make friends with like minded people. We have ensured that your home is designed according to Vaastu, provides maximum utility to your family, has natural air and light to brighten your day and has quality fittings to match your taste.