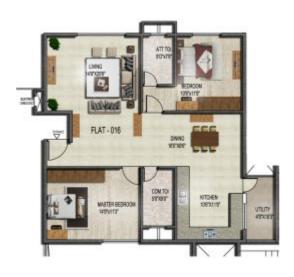

# Typical floor plan - Block A

## Block A

05 1508 sqft 3 BHK 105, 205, 305, 405 1654 sqft 3 BHK

01 1501 sqft 3 BHK 101, 201, 301, 401 1607 sqft. 3 BHK

04 004 1218 sqft 2 BHK 104, 204, 304, 404 1285 sqft 2 BHK

02 002 1584 sqft 3 BHK 102, 202, 302, 402 1896 sqft 3 BHK

03 1642 sqft 3 BHK 103, 203, 303, 403 1735 sqft 3 BHK

06 1582 sqft 3 BHK 106, 206, 306, 406 1681 sqft 3 BHK

11 011 1730 sqft 3 BHK 111, 211, 311, 411 1730 sqft 3 BHK

07 007 1382 sqft 2 BHK 107, 207, 307, 407 1382 sqft 2 BHK

010 1531 sqft 3 BHK 110, 210, 310, 410 1531 sqft 3 BHK

08 1562 sqft 3 BHK 108, 208, 308, 408 1562 sqft 3 BHK

09 1303 sqft 2 BHK 109, 209, 309, 409 1303 sqft 2 BHK

12 012 1832 sqft 3 BHK 112, 212, 312, 412 1832 sqft 3 BHK

17 017 1168 sqft 2 BHK 117, 217, 317, 417 1301 sqft 2 BHK

13 013 1329 sqft 2 BHK 113, 213, 313, 413 1329 sqft 2 BHK

16 016 1335 sqft 2 BHK 116, 216, 316, 416 1454 sqft 2 BHK

14 014 1659 sqft 3 BHK 114, 214, 314, 414 1659 sqft 3 BHK

15 015 1537 sqft 3 BHK 115, 215, 315, 415 1537 sqft 3 BHK