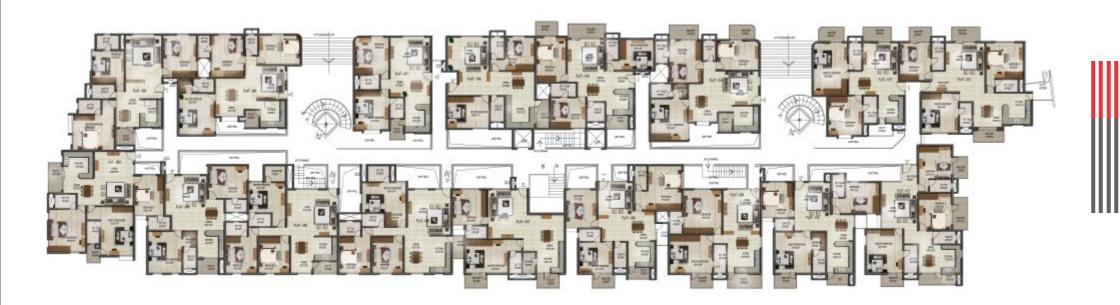

nvestor interest from both India and abroad.







## Happiness







On the offering are well ventilated apartments, each painstakingly designed to ensure maximum convenience, utility, sunlight and space.

The entire property will be landscaped by landascaping professionals of international standards. All apartments are designed according to Vaastu to ensure that you can provide the best to your family.

Homes at Concord are designed to provide maximum utility to your family, has natural air and light to brighten your day and has quality fittings to match your taste. Add to this the location advantage and Unique Group's long standing heritage of customer satisfaction - Concord really is the home where happiness resides.

## Project views

















# Typical floor plan - Block A



# Typical floor plan - Block B







## Block A





05 1508 sqft 3 BHK 105, 205, 305, 405 1654 sqft 3 BHK



01 1501 sqft 3 BHK 101, 201, 301, 401 1607 sqft. 3 BHK



04 004 1218 sqft 2 BHK 104, 204, 304, 404 1285 sqft 2 BHK



02 002 1584 sqft 3 BHK 102, 202, 302, 402 1896 sqft 3 BHK



03 1642 sqft 3 BHK 103, 203, 303, 403 1735 sqft 3 BHK



06 1582 sqft 3 BHK 106, 206, 306, 406 1681 sqft 3 BHK



11 011 1730 sqft 3 BHK 111, 211, 311, 411 1730 sqft 3 BHK



07 007 1382 sqft 2 BHK 107, 207, 307, 407 1382 sqft 2 BHK



010 1531 sqft 3 BHK 110, 210, 310, 410 1531 sqft 3 BHK



08 1562 sqft 3 BHK 108, 208, 308, 408 1562 sqft 3 BHK



09 1303 sqft 2 BHK 109, 209, 309, 409 1303 sqft 2 BHK









12 012 1832 sqft 3 BHK 112, 212, 312, 412 1832 sqft 3 BHK



17 017 1168 sqft 2 BHK 117, 217,