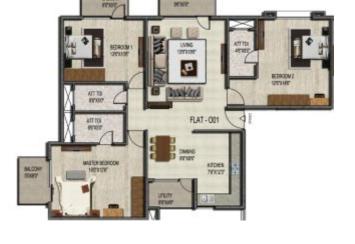

# Typical floor plan - Block A

## Block A

05 1508 sqft 3 BHK 105, 205, 305, 405 1654 sqft 3 BHK

01 1501 sqft 3 BHK 101, 201, 301, 401 1607 sqft. 3 BHK

04 004 1218 sqft 2 BHK 104, 204, 304, 404 1285 sqft 2 BHK

02 002 1584 sqft 3 BHK 102, 202, 302, 402 1896 sqft 3 BHK

03 1642 sqft 3 BHK 103, 203, 303, 403 1735 sqft 3 BHK

06 1582 sqft 3 BHK 106, 206, 306, 406 1681 sqft 3 BHK

11 011 1730 sqft 3 BHK 111, 211, 311, 411 1730 sqft 3 BHK

07 007 1382 sqft 2 BHK 107, 207, 307, 407 1382 sqft 2 BHK

010 1531 sqft 3 BHK 110, 210, 310, 410 1531 sqft 3 BHK

08 1562 sqft 3 BHK 108, 208, 308, 408 1562 sqft 3 BHK

09 1303 sqft 2 BHK 109, 209, 309, 409 1303 sqft 2 BHK

12 012 1832 sqft 3 BHK 112, 212, 312, 412 1832 sqft 3 BHK

17 017 1168 sqft 2 BHK 117, 217, 317, 417 1301 sqft 2 BHK

13 013 1329 sqft 2 BHK 113, 213, 313, 413 1329 sqft 2 BHK

16 016 1335 sqft 2 BHK 116, 216, 316, 416 1454 sqft 2 BHK

14 014 1659 sqft 3 BHK 114, 214, 314, 414 1659 sqft 3 BHK

15 015 1537 sqft 3 BHK 115, 215, 315, 415 1537 sqft 3 BHK