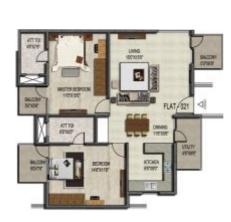

# Typical floor plan - Block B

21 021, 121 1209 sqft 2 BHK 221, 321, 421 1209 sqft 2 BHK

20 020, 120 1169 sqft 2 BHK 220, 320, 420 1169 sqft 2 BHK

19 019, 119 1169 sqft 2 BHK 219, 319, 419 1169 sqft 2 BHK