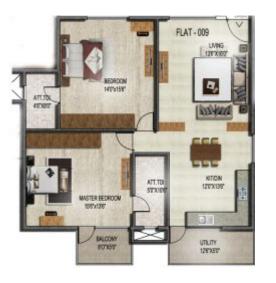

## Block A

05 1508 sqft 3 BHK 105, 205, 305, 405 1654 sqft 3 BHK

01 1501 sqft 3 BHK 101, 201, 301, 401 1607 sqft. 3 BHK

04 004 1218 sqft 2 BHK 104, 204, 304, 404 1285 sqft 2 BHK

02 002 1584 sqft 3 BHK 102, 202, 302, 402 1896 sqft 3 BHK

03 1642 sqft 3 BHK 103, 203, 303, 403 1735 sqft 3 BHK

06 1582 sqft 3 BHK 106, 206, 306, 406 1681 sqft 3 BHK

11 011 1730 sqft 3 BHK 111, 211, 311, 411 1730 sqft 3 BHK

07 007 1382 sqft 2 BHK 107, 207, 307, 407 1382 sqft 2 BHK

010 1531 sqft 3 BHK 110, 210, 310, 410 1531 sqft 3 BHK

08 1562 sqft 3 BHK 108, 208, 308, 408 1562 sqft 3 BHK

09 1303 sqft 2 BHK 109, 209, 309, 409 1303 sqft 2 BHK

12 012 1832 sqft 3 BHK 112, 212, 312, 412 1832 sqft 3 BHK

17 017 1168 sqft 2 BHK 117, 217, 317, 417 1301 sqft 2 BHK

13 013 1329 sqft 2 BHK 113, 213, 313, 413 1329 sqft 2 BHK

16 016 1335 sqft 2 BHK 116, 216, 316, 416 1454 sqft 2 BHK

14 014 1659 sqft 3 BHK 114, 214, 314, 414 1659 sqft 3 BHK

15 015 1537 sqft 3 BHK 115, 215, 315, 415 1537 sqft 3 BHK