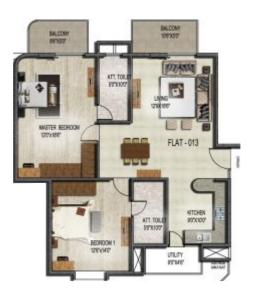

17 017 1168 sqft 2 BHK 117, 217, 317, 417 1301 sqft 2 BHK

13 013 1329 sqft 2 BHK 113, 213, 313, 413 1329 sqft 2 BHK

16 016 1335 sqft 2 BHK 116, 216, 316, 416 1454 sqft 2 BHK

14 014 1659 sqft 3 BHK 114, 214, 314, 414 1659 sqft 3 BHK