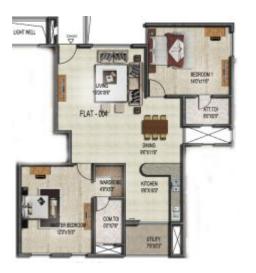

# Typical floor plan - Block A

## Block A

05 1508 sqft 3 BHK 105, 205, 305, 405 1654 sqft 3 BHK

01 1501 sqft 3 BHK 101, 201, 301, 401 1607 sqft. 3 BHK

04 004 1218 sqft 2 BHK 104, 204, 304, 404 1285 sqft 2 BHK

02 002 1584 sqft 3 BHK 102, 202, 302, 402 1896 sqft 3 BHK

03 1642 sqft 3 BHK 103, 203, 303, 403 1735 sqft 3 BHK

06 1582 sqft 3 BHK 106, 206, 306, 406 1681 sqft 3 BHK

11 011 1730 sqft 3 BHK 111, 211, 311, 411 1730 sqft 3 BHK

07 007 1382 sqft 2 BHK 107, 207, 307, 407 1382 sqft 2 BHK

010 1531 sqft 3 BHK 110, 210, 310, 410 1531 sqft 3 BHK

08 1562 sqft 3 BHK 108, 208, 308, 408 1562 sqft 3 BHK

09 1303 sqft 2 BHK 109, 209, 309, 409 1303 sqft 2 BHK

12 012 1832 sqft 3 BHK 112, 212, 312, 412 1832 sqft 3 BHK

17 017 1168 sqft 2 BHK 117, 217, 317, 417 1301 sqft 2 BHK

13 013 1329 sqft 2 BHK 113, 213, 313, 413 1329 sqft 2 BHK

16 016 1335 sqft 2 BHK 116, 216, 316, 416 1454 sqft 2 BHK

14 014 1659 sqft 3 BHK 114, 214, 314, 414 1659 sqft 3 BHK

15 015 1537 sqft 3 BHK 115, 215, 315, 415 1537 sqft 3 BHK