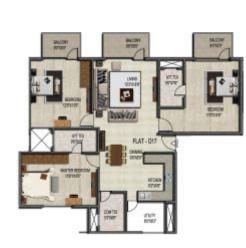

# Typical floor plan - Block B

## Block B

05 005 1105 sqft 2 BHK 105, 205, 305, 405 1105 sqft 2 BHK

01 001 1701 sqft 3 BHK 101, 201, 301, 401 1701 sqft 3 BHK

**04** 004 1266 sqft 2 BHK 104, 204, 304, 404 1266 sqft 2 BHK

02 002 1454 sqft 2 BHK 102, 202, 302, 402 1454 sqft 2 BHK

03 1901 sqft 3 BHK 103, 203, 303, 403 1901 sqft 3 BHK

06, 106 1196 sqft 2 BHK 206, 306, 406 1196 sqft 2 BHK

13 013, 113 1315 sqft 2 BHK 213, 313, 413 1315 sqft 2 BHK

12 012, 112 1496 sqft 3 BHK 212, 312, 412 1496 sqft 3 BHK

008, 108 1236 sqft 2 BHK 208, 308, 408 1236 sqft 2 BHK

11 011, 111 1148 sqft 2 BHK 211, 311, 411 1148 sqft 2 BHK

09 009, 109 1360 sqft 2 BHK 209, 309, 409 1360 sqft 2 BHK

10 010, 110 1651 sqft 2 BHK 210, 310, 410 1651 sqft 2 BHK

14 014, 114 1308 sqft 2 BHK 214, 314, 414 1308 sqft 2 BHK

15 015, 115 1454 sqft 3 BHK 215, 315, 415 1454 sqft 3 BHK

16 016, 116 1332 sqft 2 BHK 216, 316, 416 1332 sqft 2 BHK

17 017, 117 1617 sqft 3 BHK 217, 317, 417 1617 sqft 3 BHK

21 021, 121 1209 sqft 2 BHK 221, 321, 421 1209 sqft 2 BHK

20 020, 120 1169 sqft 2 BHK 220, 320, 420 1169 sqft 2 BHK

19 019, 119 1169 sqft 2 BHK 219, 319, 419 1169 sqft 2 BHK