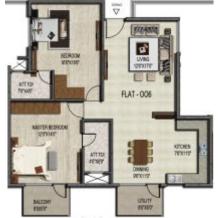

# Typical floor plan - Block B

## Block B

05 005 1105 sqft 2 BHK 105, 205, 305, 405 1105 sqft 2 BHK

01 001 1701 sqft 3 BHK 101, 201, 301, 401 1701 sqft 3 BHK

**04** 004 1266 sqft 2 BHK 104, 204, 304, 404 1266 sqft 2 BHK

02 002 1454 sqft 2 BHK 102, 202, 302, 402 1454 sqft 2 BHK