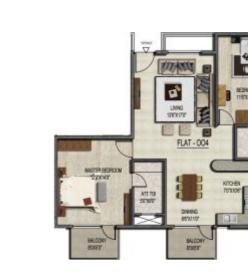

# Typical floor plan - Block A

## Block A

05 1508 sqft 3 BHK 105, 205, 305, 405 1654 sqft 3 BHK

01 1501 sqft 3 BHK 101, 201, 301, 401 1607 sqft. 3 BHK

04 004 1218 sqft 2 BHK 104, 204, 304, 404 1285 sqft 2 BHK

02 002 1584 sqft 3 BHK 102, 202, 302, 402 1896 sqft 3 BHK