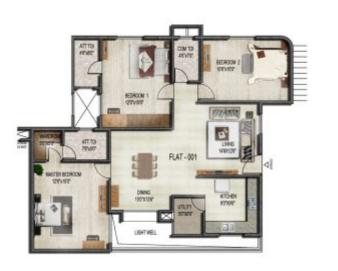

## Block A

05 1508 sqft 3 BHK 105, 205, 305, 405 1654 sqft 3 BHK

01 1501 sqft 3 BHK 101, 201, 301, 401 1607 sqft. 3 BHK

04 004 1218 sqft 2 BHK 104, 204, 304, 404 1285 sqft 2 BHK

02 002 1584 sqft 3 BHK 102, 202, 302, 402 1896 sqft 3 BHK