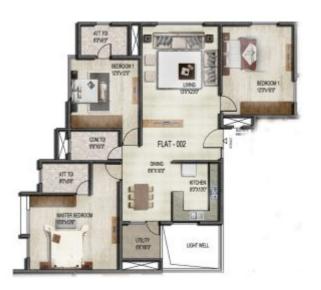

# Typical floor plan - Block B

## Block B

05 005 1105 sqft 2 BHK 105, 205, 305, 405 1105 sqft 2 BHK

01 001 1701 sqft 3 BHK 101, 201, 301, 401 1701 sqft 3 BHK

**04** 004 1266 sqft 2 BHK 104, 204, 304, 404 1266 sqft 2 BHK

02 002 1454 sqft 2 BHK 102, 202, 302, 402 1454 sqft 2 BHK

03 1901 sqft 3 BHK 103, 203, 303, 403 1901 sqft 3 BHK

06, 106 1196 sqft 2 BHK 206, 306, 406 1196 sqft 2 BHK

13 013, 113 1315 sqft 2 BHK 213, 313, 413 1315 sqft 2 BHK

12 012, 112 1496 sqft 3 BHK 212, 312, 412 1496 sqft 3 BHK

008, 108 1236 sqft 2 BHK 208, 308, 408 1236 sqft 2 BHK

11 011, 111 1148 sqft 2 BHK 211, 311, 411 1148 sqft 2 BHK

09 009, 109 1360 sqft 2 BHK 209, 309, 409 1360 sqft 2 BHK

10 010, 110 1651 sqft 2 BHK 210, 310, 410 1651 sqft 2 BHK

14 014, 114 1308 sqft 2 BHK 214, 314, 414 1308 sqft 2 BHK

15 015, 115 1454 sqft 3 BHK 215, 315, 415 1454 sqft 3 BHK

16 016, 116 1332 sqft 2 BHK 216, 316, 416 1332 sqft 2 BHK

17 017, 117 1617 sqft 3 BHK 217, 317, 417 1617 sqft 3 BHK

21 021, 121 1209 sqft 2 BHK 221, 321, 421 1209 sqft 2 BHK

20 020, 120 1169 sqft 2 BHK 220, 320, 420 1169 sqft 2 BHK

19 019, 119 1169 sqft 2 BHK 219, 319, 419 1169 sqft 2 BHK