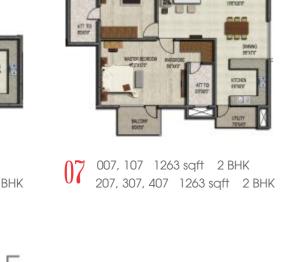

03 1642 sqft 3 BHK 103, 203, 303, 403 1735 sqft 3 BHK

06 1582 sqft 3 BHK 106, 206, 306, 406 1681 sqft 3 BHK

11 011 1730 sqft 3 BHK 111, 211, 311, 411 1730 sqft 3 BHK

07 007 1382 sqft 2 BHK 107, 207, 307, 407 1382 sqft 2 BHK