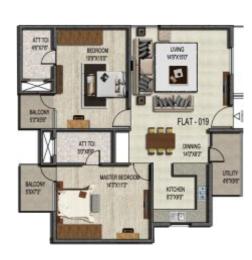

# Typical floor plan - Block A

## Block A

05 1508 sqft 3 BHK 105, 205, 305, 405 1654 sqft 3 BHK

01 1501 sqft 3 BHK 101, 201, 301, 401 1607 sqft. 3 BHK

04 004 1218 sqft 2 BHK 104, 204, 304, 404 1285 sqft 2 BHK

02 002 1584 sqft 3 BHK 102, 202, 302, 402 1896 sqft 3 BHK

03 1642 sqft 3 BHK 103, 203, 303, 403 1735 sqft 3 BHK

06 1582 sqft 3 BHK 106, 206, 306, 406 1681 sqft 3 BHK

11 011 1730 sqft 3 BHK 111, 211, 311, 411 1730 sqft 3 BHK

07 007 1382 sqft 2 BHK 107, 207, 307, 407 1382 sqft 2 BHK

010 1531 sqft 3 BHK 110, 210, 310, 410 1531 sqft 3 BHK

08 1562 sqft 3 BHK 108, 208, 308, 408 1562 sqft 3 BHK

09 1303 sqft 2 BHK 109, 209, 309, 409 1303 sqft 2 BHK

12 012 1832 sqft 3 BHK 112, 212, 312, 412 1832 sqft 3 BHK

17 017 1168 sqft 2 BHK 117, 217, 317, 417 1301 sqft 2 BHK

13 013 1329 sqft 2 BHK 113, 213, 313, 413 1329 sqft 2 BHK

16 016 1335 sqft 2 BHK 116, 216, 316, 416 1454 sqft 2 BHK

14 014 1659 sqft 3 BHK 114, 214, 314, 414 1659 sqft 3 BHK

15 015 1537 sqft 3 BHK 115, 215, 315, 415 1537 sqft 3 BHK