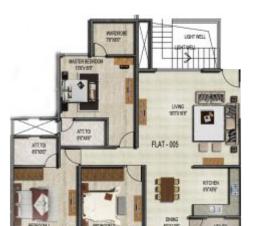

## Block A

05 1508 sqft 3 BHK 105, 205, 305, 405 1654 sqft 3 BHK

01 1501 sqft 3 BHK 101, 201, 301, 401 1607 sqft. 3 BHK

04 004 1218 sqft 2 BHK 104, 204, 304, 404 1285 sqft 2 BHK

02 002 1584 sqft 3 BHK 102, 202, 302, 402 1896 sqft 3 BHK