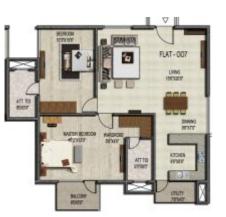

03 1642 sqft 3 BHK 103, 203, 303, 403 1735 sqft 3 BHK

06 1582 sqft 3 BHK 106, 206, 306, 406 1681 sqft 3 BHK

11 011 1730 sqft 3 BHK 111, 211, 311, 411 1730 sqft 3 BHK

07 007 1382 sqft 2 BHK 107, 207, 307, 407 1382 sqft 2 BHK