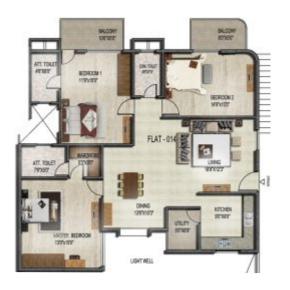

# Typical floor plan - Block B

## Block B

05 005 1105 sqft 2 BHK 105, 205, 305, 405 1105 sqft 2 BHK

01 001 1701 sqft 3 BHK 101, 201, 301, 401 1701 sqft 3 BHK

**04** 004 1266 sqft 2 BHK 104, 204, 304, 404 1266 sqft 2 BHK

02 002 1454 sqft 2 BHK 102, 202, 302, 402 1454 sqft 2 BHK

03 1901 sqft 3 BHK 103, 203, 303, 403 1901 sqft 3 BHK

06, 106 1196 sqft 2 BHK 206, 306, 406 1196 sqft 2 BHK

13 013, 113 1315 sqft 2 BHK 213, 313, 413 1315 sqft 2 BHK

12 012, 112 1496 sqft 3 BHK 212, 312, 412 1496 sqft 3 BHK

008, 108 1236 sqft 2 BHK 208, 308, 408 1236 sqft 2 BHK

11 011, 111 1148 sqft 2 BHK 211, 311, 411 1148 sqft 2 BHK

09 009, 109 1360 sqft 2 BHK 209, 309, 409 1360 sqft 2 BHK

10 010, 110 1651 sqft 2 BHK 210, 310, 410 1651 sqft 2 BHK

14 014, 114 1308 sqft 2 BHK 214, 314, 414 1308 sqft 2 BHK

15 015, 115 1454 sqft 3 BHK 215, 315, 415 1454 sqft 3 BHK

16 016, 116 1332 sqft 2 BHK 216, 316, 416 1332 sqft 2 BHK

17 017, 117 1617 sqft 3 BHK 217, 317, 417 1617 sqft 3 BHK

21 021, 121 1209 sqft 2 BHK 221, 321, 421 1209 sqft 2 BHK

20 020, 120 1169 sqft 2 BHK 220, 320, 420 1169 sqft 2 BHK

19 019, 119 1169 sqft 2 BHK 219, 319, 419 1169 sqft 2 BHK