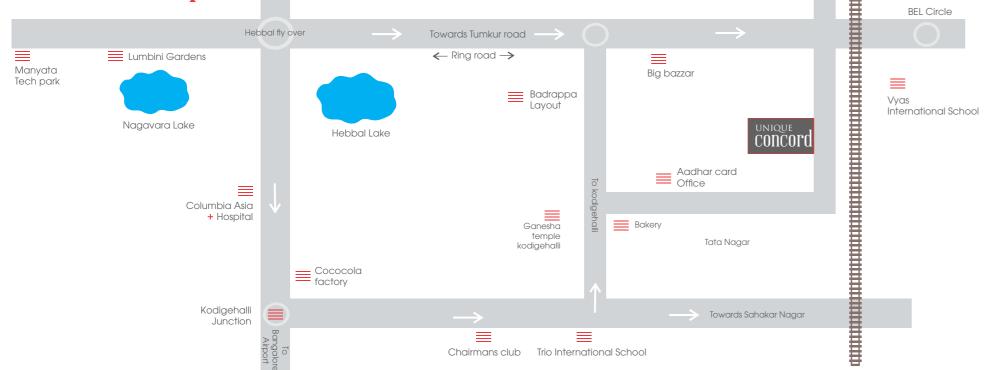

## Location map

Unique Infrastructure & Homes Private Limited, 34/1, 1st Floor, 'G' Block, Sahakarnagar, B'lore - 92.

### Location

The most important aspect of Unique Concord which makes it an amazing investment and real estate opportunity is the location Tatanagar, Bangalore North. Few other sectors in the whole of India are witnessing the kind of growth that Bangalore North is seeing today. Lung spaces such as Hebbal Lake, Lumbini Gardens, BEL Lake are all just minutes away from the project. Also in the visinity are established medical institutions (Columbia Asia Hospital, MS Ramiah Hospital), educational institutions (Trio International School, MS Ramiah Engineering, Medical and Pollytechnic Institute, Presidency College, Vidyashilp academy etc) malls such as esteem mall, restaurants, cafes, entertainment, spots and everything else that you would ever need. It is along the International Airport and has seen a steady increase in real estate prices, demonstrating investor interest from both India and abroad.