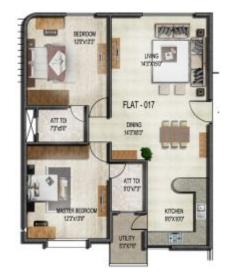

17 017 1168 sqft 2 BHK 117, 217, 317, 417 1301 sqft 2 BHK

13 013 1329 sqft 2 BHK 113, 213, 313, 413 1329 sqft 2 BHK

16 016 1335 sqft 2 BHK 116, 216, 316, 416 1454 sqft 2 BHK

14 014 1659 sqft 3 BHK 114, 214, 314, 414 1659 sqft 3 BHK