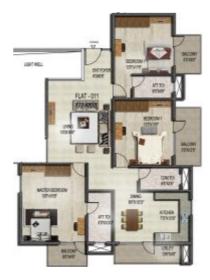

ily.

Homes at Concord are designed to provide maximum utility to your family, has natural air and light to brighten your day and has quality fittings to match your taste. Add to this the location advantage and Unique Group's long standing heritage of customer satisfaction - Concord really is the home where happiness resides.

## Project views

















# Typical floor plan - Block A



# Typical floor plan - Block B







## Block A





05 1508 sqft 3 BHK 105, 205, 305, 405 1654 sqft 3 BHK



01 1501 sqft 3 BHK 101, 201, 301, 401 1607 sqft. 3 BHK



04 004 1218 sqft 2 BHK 104, 204, 304, 404 1285 sqft 2 BHK



02 002 1584 sqft 3 BHK 102, 202, 302, 402 1896 sqft 3 BHK



03 1642 sqft 3 BHK 103, 203, 303, 403 1735 sqft 3 BHK



06 1582 sqft 3 BHK 106, 206, 306, 406 1681 sqft 3 BHK



11 011 1730 sqft 3 BHK 111, 211, 311, 411 1730 sqft 3 BHK



07 007 1382 sqft 2 BHK 107, 207, 307, 407 1382 sqft 2 BHK



010 1531 sqft 3 BHK 110, 210, 310, 410 1531 sqft 3 BHK



08 1562 sqft 3 BHK 108, 208, 308, 408 1562 sqft 3 BHK



09 1303 sqft 2 BHK 109, 209, 309, 409 1303 sqft 2 BHK









12 012 1832 sqft 3 BHK 112, 212, 312, 412 1832 sqft 3 BHK



17 017 1168 sqft 2 BHK 117, 217, 317, 417 1301 sqft 2 BHK



13 013 1329 sqft 2 BHK 113, 213, 313, 413 1329 sqft 2 BHK



16 016 1335 sqft 2 BHK 116, 216, 316, 416 1454 sqft 2 BHK



14 014 1659 sqft 3 BHK 114, 214, 314, 414 1659 sqft 3 BHK



15 015 1537 sqft 3 BHK 115, 215, 315, 415 1537 sqft 3 BHK

## Block B



05 005 1105 sqft 2 BHK 105, 205, 305, 405 1105 sqft 2 BHK



01 001 1701 sqft 3 BHK 101, 201, 301, 401 1701 sqft 3 BHK