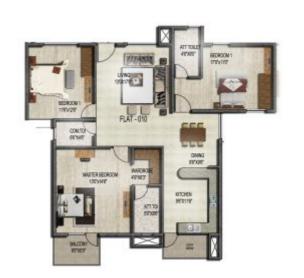

010 1531 sqft 3 BHK 110, 210, 310, 410 1531 sqft 3 BHK

08 1562 sqft 3 BHK 108, 208, 308, 408 1562 sqft 3 BHK

09 1303 sqft 2 BHK 109, 209, 309, 409 1303 sqft 2 BHK

12 012 1832 sqft 3 BHK 112, 212, 312, 412 1832 sqft 3 BHK